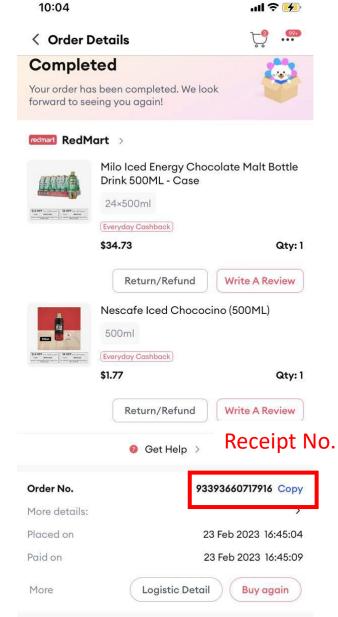

# Online Channels

Receipt No.

# Redmart/Lazada

Redmart Limited 51 Bras Basah Road, #01-21 Lazada One Singapore 189554 GST Reg. No.: M90369204E

#### **TAX INVOICE**

**Billing Address:** 

Invoice No.: RM93393660717916 Invoice Date: 24/02/2023 Delivery Date: 24/02/2023

Order No.: 93393660717916

Receipt No.

Type of Supply: Debit/Credit Card

| AMOUNT PAID              |     |       |
|--------------------------|-----|-------|
| Redmart Subtotal         | SGD | 36.50 |
| Delivery Fee             | SGD | 3.99  |
| Delivery Slot Adjustment | SGD | 2.49  |
| Total                    | SGD | 42 98 |

| Description                                               | Qty                                                                                                                             | Unit Price                                                                                                                                                                     | lotal                                                     | Price                                                     |
|-----------------------------------------------------------|---------------------------------------------------------------------------------------------------------------------------------|--------------------------------------------------------------------------------------------------------------------------------------------------------------------------------|-----------------------------------------------------------|-----------------------------------------------------------|
| Milo Iced Energy Chocolate Malt Bottle Drink 500ML - Case | 1                                                                                                                               | SGD 34.73                                                                                                                                                                      | SGD                                                       | 34.73                                                     |
| 2 Nescafe Iced Chococino (500ML)                          |                                                                                                                                 | SGD 1.77                                                                                                                                                                       | SGD                                                       | 1.77                                                      |
|                                                           | 2,0                                                                                                                             | TOTAL:                                                                                                                                                                         | SGD                                                       | 36.50                                                     |
| Total Price                                               |                                                                                                                                 |                                                                                                                                                                                | SGD                                                       | 36.50                                                     |
| Total Shipp                                               | ing                                                                                                                             |                                                                                                                                                                                | SGD                                                       | 3.99                                                      |
| Delivery Slo                                              | t Adjustment                                                                                                                    |                                                                                                                                                                                | SGD                                                       | 2.49                                                      |
| Total                                                     |                                                                                                                                 | -                                                                                                                                                                              | SGD                                                       | 42.98                                                     |
| Amount 5                                                  | Subject to GS1                                                                                                                  |                                                                                                                                                                                | SGD                                                       | 39.80                                                     |
| GST at 8°                                                 | GST at 8%                                                                                                                       |                                                                                                                                                                                |                                                           | 3.18                                                      |
|                                                           | Milo Iced Energy Chocolate Malt Bottle Drink 500ML - Case  Nescafe Iced Chococino (500ML)  Total Price Total Shipp Delivery Sto | Milo Iced Energy Chocolate Malt Bottle Drink 500ML - Case 1  Nescafe Iced Chococino (500ML) 1  Total Price Total Shipping Delivery Slot Adjustment Total Amount Subject to GST | Milo Iced Energy Chocolate Malt Bottle Drink 500ML - Case | Milo Iced Energy Chocolate Malt Bottle Drink 500ML - Case |