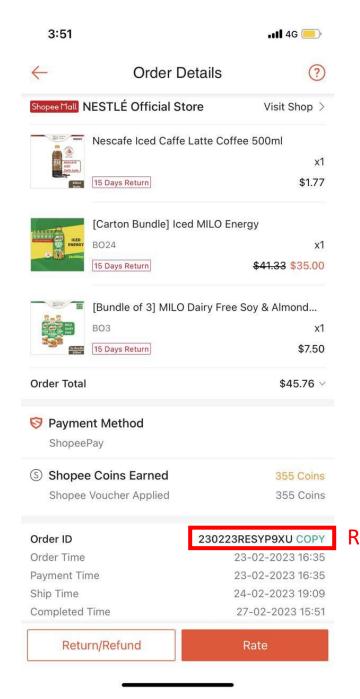

|                                                           | 3.18                                                      |
|                                                           | Milo Iced Energy Chocolate Malt Bottle Drink 500ML - Case  Nescafe Iced Chococino (500ML)  Total Price Total Shipp Delivery Sto | Milo Iced Energy Chocolate Malt Bottle Drink 500ML - Case 1  Nescafe Iced Chococino (500ML) 1  Total Price Total Shipping Delivery Slot Adjustment Total Amount Subject to GST | Milo Iced Energy Chocolate Malt Bottle Drink 500ML - Case | Milo Iced Energy Chocolate Malt Bottle Drink 500ML - Case |

<sup>\*\*</sup>This is a computer generated copy. No signature is required\*\*

# Shopee Supermarket / Shopee Nestle OS





# FairPrice Online

12:18 ...l 4G ....

Done



## Receipt No.

#### TAX INVOICE

Invoice no. 0709492612



| F                                                                                                              | airprice Delivery time 6-Mar-2023 10:00            | O AM - 12:00   | PM                               |                        |
|----------------------------------------------------------------------------------------------------------------|----------------------------------------------------|----------------|----------------------------------|------------------------|
| #                                                                                                              | Description                                        | Qty            | Unit<br>Price