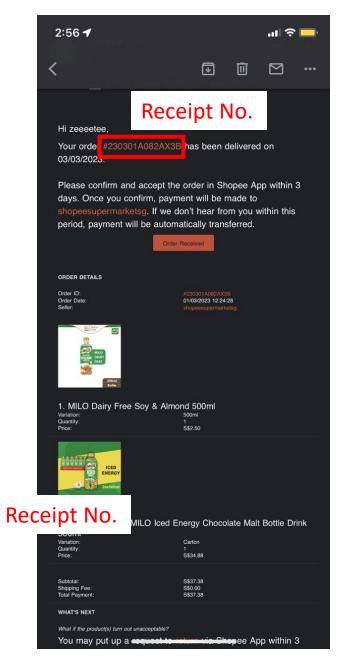

|                                                           | 3.18                                                      |
|                                                           | Milo Iced Energy Chocolate Malt Bottle Drink 500ML - Case  Nescafe Iced Chococino (500ML)  Total Price Total Shipp Delivery Sto | Milo Iced Energy Chocolate Malt Bottle Drink 500ML - Case 1  Nescafe Iced Chococino (500ML) 1  Total Price Total Shipping Delivery Slot Adjustment Total Amount Subject to GST | Milo Iced Energy Chocolate Malt Bottle Drink 500ML - Case | Milo Iced Energy Chocolate Malt Bottle Drink 500ML - Case |

<sup>\*\*</sup>This is a computer generated copy. No signature is required\*\*

# Shopee Supermarket / Shopee Nestle OS





# FairPrice Online

12:18 ...l 4G ....

Done



## Receipt No.

#### TAX INVOICE

Invoice no. 0709492612



| F                                                                                                              | airprice Delivery time 6-Mar-2023 10:00            | O AM - 12:00   | PM                               |                        |
|----------------------------------------------------------------------------------------------------------------|----------------------------------------------------|----------------|----------------------------------|------------------------|
| #                                                                                                              | Description                                        | Qty            | Unit<br>Price<b