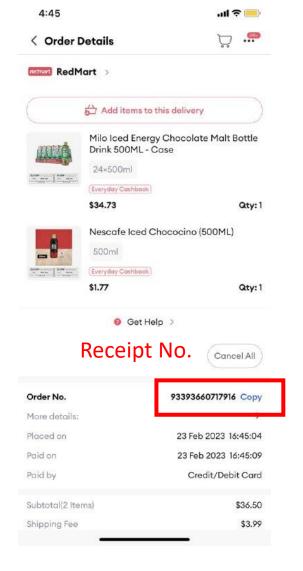

# Online Channels

Receipt No.

# Redmart/Lazada

Redmart Limited 51 Bras Basah Road, #01-21 Lazada One Singapore 189554 GST Reg. No.: M90369204E

#### **TAX INVOICE**

**Billing Address:** 

Invoice No.: RM93393660717916 Invoice Date: 24/02/2023 Delivery Date: 24/02/2023

Order No.: 93393660717916

Receipt No.

Type of Supply: Debit/Credit Card

| AMOUNT PAID              |     |       |
|--------------------------|-----|-------|
| Redmart Subtotal         | SGD | 36.50 |
| Delivery Fee             | SGD | 3.99  |
| Delivery Slot Adjustment | SGD | 2.49  |
| Total                    | SGD | 42 98 |

| Description                                               | Qty                                                                                                                             | Unit Price                                                                                                                                                                     | lotal                                                     | Price                                                     |
|-----------------------------------------------------------|---------------------------------------------------------------------------------------------------------------------------------|--------------------------------------------------------------------------------------------------------------------------------------------------------------------------------|-----------------------------------------------------------|-----------------------------------------------------------|
| Milo Iced Energy Chocolate Malt Bottle Drink 500ML - Case | 1                                                                                                                               | SGD 34.73                                                                                                                                                                      | SGD                                                       | 34.73                                                     |
| 2 Nescafe Iced Chococino (500ML)                          |                                                                                                                                 | SGD 1.77                                                                                                                                                                       | SGD                                                       | 1.77                                                      |
|                                                           | 2,0                                                                                                                             | TOTAL:                                                                                                                                                                         | SGD                                                       | 36.50                                                     |
| Total Price                                               |                                                                                                                                 |                                                                                                                                                                                | SGD                                                       | 36.50                                                     |
| Total Shipp                                               | ing                                                                                                                             |                                                                                                                                                                                | SGD                                                       | 3.99                                                      |
| Delivery Slo                                              | t Adjustment                                                                                                                    |                                                                                                                                                                                | SGD                                                       | 2.49                                                      |
| Total                                                     |                                                                                                                                 | -                                                                                                                                                                              | SGD                                                       | 42.98                                                     |
| Amount 5                                                  | Subject to GS1                                                                                                                  |                                                                                                                                                                                | SGD                                                       | 39.80                                                     |
| GST at 8°                                                 | GST at 8%                                                                                                                       |                                                                                                                                                                                |                                                           | 3.18                                                      |
|                                                           | Milo Iced Energy Chocolate Malt Bottle Drink 500ML - Case  Nescafe Iced Chococino (500ML)  Total Price Total Shipp Delivery Sto | Milo Iced Energy Chocolate Malt Bottle Drink 500ML - Case 1  Nescafe Iced Chococino (500ML) 1  Total Price Total Shipping Delivery Slot Adjustment Total Amount Subject to GST | Milo Iced Energy Chocolate Malt Bottle Drink 500ML - Case | Milo Iced Energy Chocolate Malt Bottle Drink 500ML - Case |